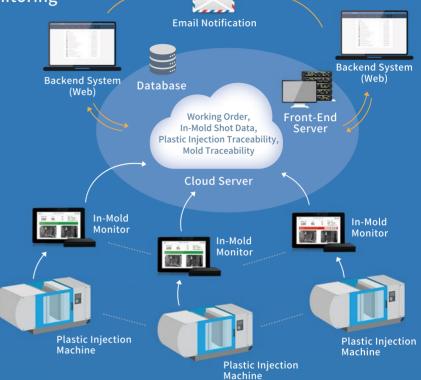

Big Data Analysis & Real-Time Monitoring

- Monitor the condition of plastic injection machine
- Analyze production data
- Manage mold traceability
- Push alert notification
- NG statistics