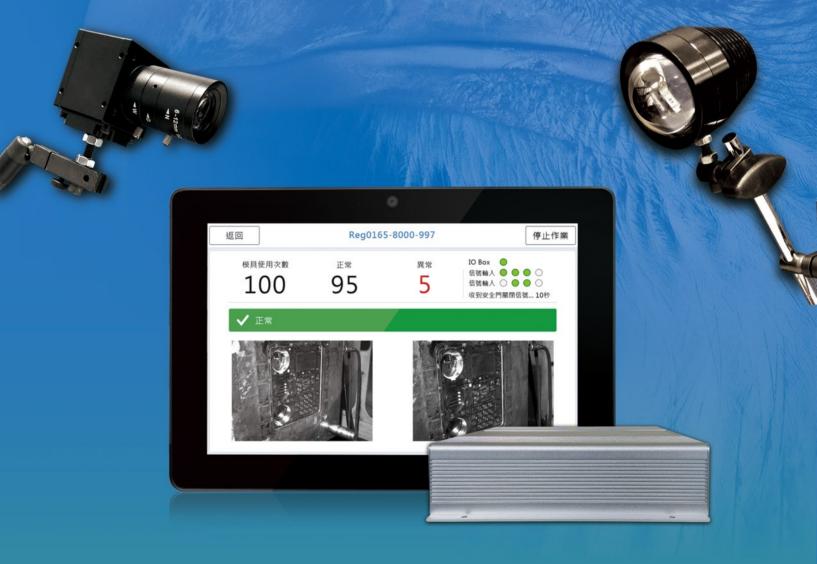

## **Features**

- Easy operation
- Easy selection of inspection area (supports up to 200 ROI)
- Automatic modification of inertia displacement
- Unique machine learning mode to avoid false alarm

Moremote's visual inspection system is designed to monitor mold condition with the help of easy-to-operate interface and sensitivity management of image recognition. It can effectively detect mold abnormalities and help reduce maintenance cost and labor. More significantly, the data of mold condition can synchronize with the cloud server for further analysis to enhance productivity.

## **Compositions**

| Product        | Moremote In-Mold Monitor                                   |                    |                     |
|----------------|------------------------------------------------------------|--------------------|---------------------|
|                | MR-0612                                                    | MR-0850            | MR-1530             |
| I/O Box        | MAX: 4 Input / 4 Output                                    |                    |                     |
| Camera         | 1280x1024                                                  |                    | 2592x1944           |
| Lens           | F: 6-12 mm C mount                                         | F: 8-50 mm C mount | F: 15-30 mm C mount |
| Lamp           | Industrial-grade IR lamp                                   |                    |                     |
| Industrial PC  | 10.1" LCD / Intel j1900 Quad core 2.0 GHz 4G RAM, 320G HDD |                    |                     |
| Mounting Stand | Magnetic Force: 60Kg *2                                    |                    |                     |